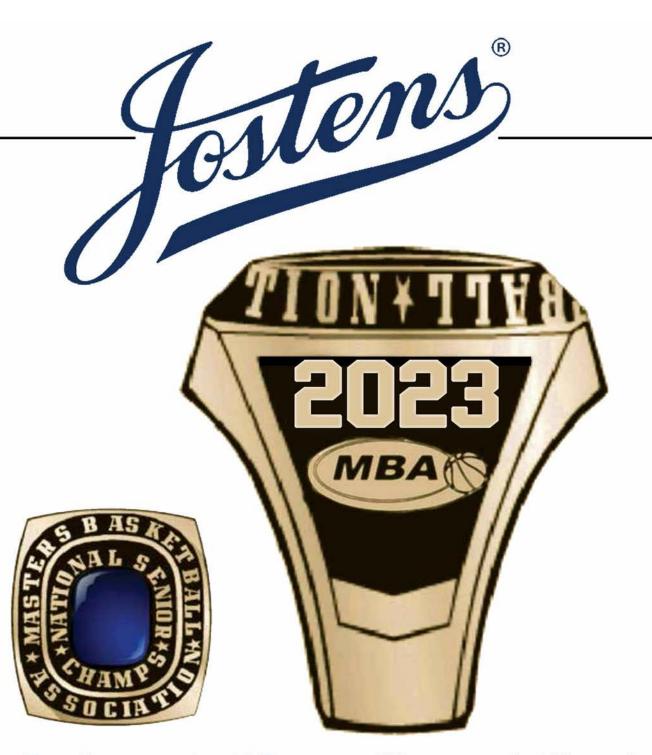

Even if you are not an MVP, you can still have a wonderful keepsake of your MBA experience with a custom made Tournament Ring from Jostens.

Similar in style to our coveted MVP ring, your Jostens ring will be the memento you treasure from this National Championships event for many years to come.

White Lustrium \$200
Yellow Lustrium \$250

10K White or Yellow Gold Call for pricing

To order or for complete information about a Jostens MBA ring, call or email Jason or Jeff Pope: 317-326-2782 or pope.office@jostens.com

**MBA** OFFICIAL RING OF THE MASTERS BASKETBALL ASSOCIATION

Team Name Caribbeans Team Rep. Jose Osuna - Coach Richard Mejias Sponsor

| First Name      | Last Name          | Ht   | Age  | Hometown/School         | Pro |
|-----------------|--------------------|------|------|-------------------------|-----|
| Jose            | Osuna              | 6'0" | 1981 | Franklin, TN            |     |
| Richard         | Mejias             | 6'2" | 1978 | Nashsville, TN          |     |
| Leonardo Jose   | Berroteran-Camacho | 6'4" | 1981 | Pro League in Venezuela |     |
| Rommel          | Colina             | 6'4" | 1979 | Miami, FL               |     |
| Alans           | Balza              | 6'4" | 1979 | Miami, FL               |     |
| Juan            | Cedeno             | 6'5" | 1981 | Miami, FL               |     |
| Alejandro David | Otaiza-Millan      | 6'4" | 1976 | Pro League in Venezuela |     |
| Juan            | Herrera            | 6'5" | 1981 | Orlando, FL             |     |
| Alberto         | Gutierrez          | 6'0" | 1977 | Zephyrhills, FL         |     |
| Omar            | Mejias             | 5'9" | 1980 | Nashville, TN           |     |
| Jhoan Manuel    | Monsalve-Linares   | 6'5" | 1980 | Venezuela               |     |