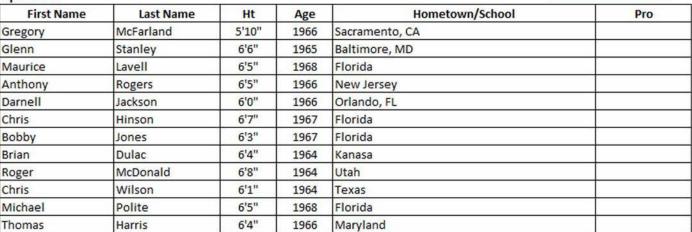

Team Name BALLERZ
Team Rep. Chris Hinson - CoachCadillac Brougham
Sponsor Paint Solutions LLC

| <b>First Name</b> | Last Name | Ht    | Age  | Hometown/School                      | Pro |
|-------------------|-----------|-------|------|--------------------------------------|-----|
| Chris             | Hinson    | 6'6"  | 1967 | North Lauderdale, FL/Bethune Cookman |     |
| Robert            | Jones     | 6'3"  | 1967 | Lehigh Acres, FL/                    |     |
| Michael           | Polite    | 6'7"  | 1968 | Ft Lauderdale, FL/FSU; NBA           |     |
| Israel            | Smith     | 6'9"  | 1972 | Houston TX/Florida A&M               |     |
| Johnny            | London    | 6'10" | 1969 | Phoenix AZ/New Mexico University     |     |
| James             | Burns     | 6'3"  | 1969 | Orlando, FL/Tuckegee Institute       |     |
| Denny             | Hinson    | 6'4"  | 1972 | Deltona FL/Indiana State             |     |
| Brian             | Miller    | 6'4"  | 1967 | Lexington, Ky                        |     |
|                   |           |       |      |                                      |     |
|                   |           |       |      |                                      |     |
|                   |           |       |      |                                      |     |
|                   |           |       |      |                                      |     |