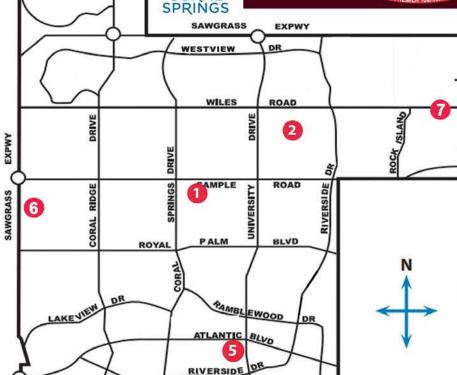

# **VENUES - MAPS**

1- Coral Springs
Gymnasium
MBA Tournament Office
2501 Coral Springs Drive
Coral Springs, FL 33065
(954) 345-2107
Tournament Office:
(954) 439-4395

2- La Qunita Inns & Suites North 3701 N University Drive

Coral Springs, FL 33065 (954) 753-9000

**Coral Springs** 

Masters Baskethall Association Coral Springs Forcial The PREMIER Tournament

### **MBA OPERATIONS**

Phone:

888-942-2247

Email:

info@mastershoops.org

3- Pick A Ball Sports Complex 3650 SW 10th Street Deerfield Beach, FL 33442 (954) 531-1875

4- Fort Lauderdale Marriott Pompano Beach Resort & Spa 1200 North Ocean Boulevard Pompano Beach, FL 33062 (954) 944-9511

Reservations: (855) 954-4683

To West Palm Beach

CORAL

5- Courtyard By Marriott 620 North University Drive Coral Springs, FL 33071 (954) 905-1020

6- Coral Glades High School 2700 Sportsplex Drive Coral Springs, FL 33065 (754) 322-1250

7- Forest Glen Middle School 6501 Turtle Run Boulevard Coral Springs, FL 33067 (754) 322-3400

STATE ROAD

**Greater Ft. Lauderdale** 