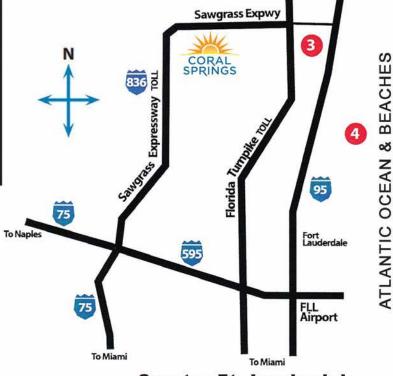

# **VENUES - MAPS**

1- Coral Springs
Gymnasium
MBA Tournament Office
2501 Coral Springs Drive
Coral Springs, FL 33065
(954) 345-2107
Tournament Office:
(954) 439-4395

2- La Qunita Inns & Suites North 3701 N University Drive

Coral Springs, FL 33065 (954) 753-9000

**Coral Springs** 

Masters Baskethall Association Coral Springs Forcial The PREMIER Tournament

### **MBA OPERATIONS**

Phone:

888-942-2247

Email:

info@mastershoops.org

3- Pick A Ball Sports Complex 3650 SW 10th Street Deerfield Beach, FL 33442 (954) 531-1875

4- Fort Lauderdale Marriott Pompano Beach Resort & Spa 1200 North Ocean Boulevard Pompano Beach, FL 33062 (954) 944-9511

Reservations: (855) 954-4683

To West Palm Beach

CORAL

5- Courtyard By Marriott 620 North University Drive Coral Springs, FL 33071 (954) 905-1020

6- Coral Glades High School 2700 Sportsplex Drive Coral Springs, FL 33065 (754) 322-1250

7- Forest Glen Middle School 6501 Turtle Run Boulevard Coral Springs, FL 33067 (754) 322-3400

STATE ROAD

**Greater Ft. Lauderdale** 